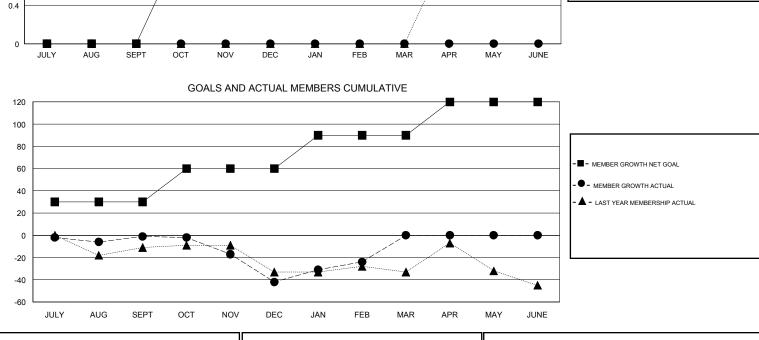

## District 201N3

Results as of: 2/29/2020

CURRENT YEAR ACTUAL NEW CLUBS
 LAST YEAR ACTUAL NEW CLUBS

| 30 CLUBS OF 55 ADDED 1 OR MORE<br>NEW MEMBERS | GENDER DISTRIBUTION                 |                                                                   |                                                                     |
|-----------------------------------------------|-------------------------------------|-------------------------------------------------------------------|---------------------------------------------------------------------|
|                                               | MALE                                | 690 (59.28%)                                                      |                                                                     |
|                                               | FEMALE                              | 474 (40.72%)                                                      |                                                                     |
|                                               |                                     |                                                                   |                                                                     |
| CLICK HERE FOR CUMULATIVE<br>MEMBERSHIP DATA  | TOTAL FAMILY UNIT MEMBERS 20        |                                                                   | 201                                                                 |
|                                               | FAMILY MEMBERS PAYING HALF DUES 103 |                                                                   | 102                                                                 |
|                                               |                                     |                                                                   | 103                                                                 |
|                                               |                                     |                                                                   |                                                                     |
|                                               | NEW MEMBERS                         | NEW MEMBERS MALE FEMALE CLICK HERE FOR CUMULATIVE MEMBERSHIP DATA | NEW MEMBERS     MALE     690 (59.28%)       FEMALE     474 (40.72%) |