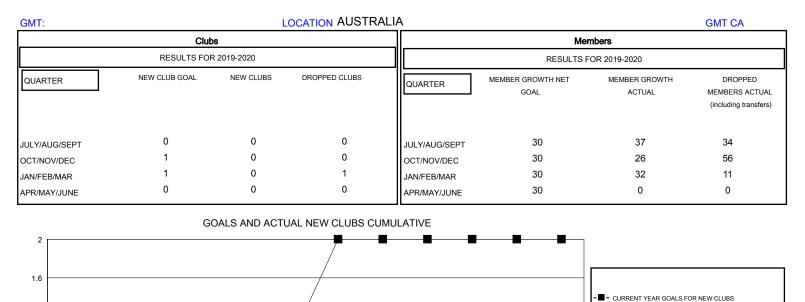

## District 201N3

Results as of: 2/29/2020

CURRENT YEAR ACTUAL NEW CLUBS
 LAST YEAR ACTUAL NEW CLUBS

| 30 CLUBS OF 55 ADDED 1 OR MORE<br>NEW MEMBERS | GENDER DISTRIBUTION                 |                                                                   |                                                                     |
|-----------------------------------------------|-------------------------------------|-------------------------------------------------------------------|---------------------------------------------------------------------|
|                                               | MALE                                | 690 (59.28%)                                                      |                                                                     |
|                                               | FEMALE                              | 474 (40.72%)                                                      |                                                                     |
|                                               |                                     |                                                                   |                                                                     |
| CLICK HERE FOR CUMULATIVE<br>MEMBERSHIP DATA  | TOTAL FAMILY UNIT MEMBERS 20        |                                                                   | 201                                                                 |
|                                               | FAMILY MEMBERS PAYING HALF DUES 103 |                                                                   | 102                                                                 |
|                                               |                                     |                                                                   | 103                                                                 |
|                                               |                                     |                                                                   |                                                                     |
|                                               | NEW MEMBERS                         | NEW MEMBERS MALE FEMALE CLICK HERE FOR CUMULATIVE MEMBERSHIP DATA | NEW MEMBERS     MALE     690 (59.28%)       FEMALE     474 (40.72%) |